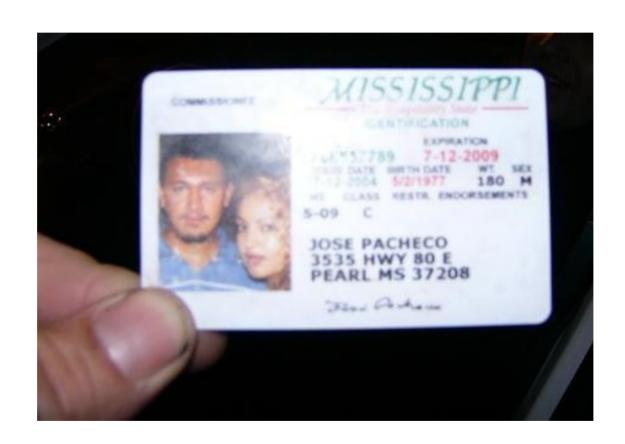

ng an official seal
- 5. Native American tribal document
- 6. U.S. Citizen Identification Card (Form I-197)
- 7. Identification Card for Use of **Resident Citizen** in the United States (Form I-179)
- **8. Employment authorization document** issued by DHS

## Social Security Number Card



- There are at least 50 valid versions of the Social Security Number Card:
  - Example 1: UNRESTRICTED SS cards: "Valid for Work Authorization".
  - Example 2: RESTRICTED SS cards: "Not valid for Employment"; "Valid for work only with INS Authorization" and "Valid for Work only with DHS Authorization".





#### Document Acceptance Standards



The I-9 states that you must review the original documents presented to determine if they are "genuine" and "relate" to the person presenting them to you.









#### Outdated LPR/Green Card



No longer resembles person, not acceptable



#### Example: Unacceptable List B Document







#### Section 3- Reverification and Rehires



| Section 3. Reverification and Rehires (To be                                                                                                                                                                                                                     | oe completed and signed | by employer or a                                     | authorized representative.)                    |  |  |  |  |
|----------------------------------------------------------------------------------------------------------------------------------------------------------------------------------------------------------------------------