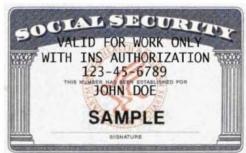

#### LIST C: Documents That Establish Employment Authorization

- U.S. Social Security account number card, unless the card included one of the following restrictions:
  - (1) Not valid for Employment
  - (2) Valid for work only with INS Authorization
  - (3) Valid for Work only with DHS Authorization.
- Certification of Birth Abroad issued by the U.S. Department of State (Form FS-545)
- **3. Certification of Report of Birth** issued by the U.S. Department of State (Form DS-1350)
- 4. Original or certified copy of a birth certificate issued by a state, county, municipal authority, or outlying possession of the United States bearing an official seal
- 5. Native American tribal document
- 6. U.S. Citizen Identification Card (Form I-197)
- 7. Identification Card for Use of **Resident Citizen** in the United States (Form I-179)
- **8. Employment authorization document** issued by DHS

## Social Security Number Card

- There are at least 50 valid versions of the Social Security Number Card:
  - Example 1: UNRESTRICTED SS cards: "Valid for Work Authorization".
  - Example 2: RESTRICTED SS cards: "Not valid for Employment"; "Valid for work only with INS Authorization" and "Valid for Work only with DHS Authorization".