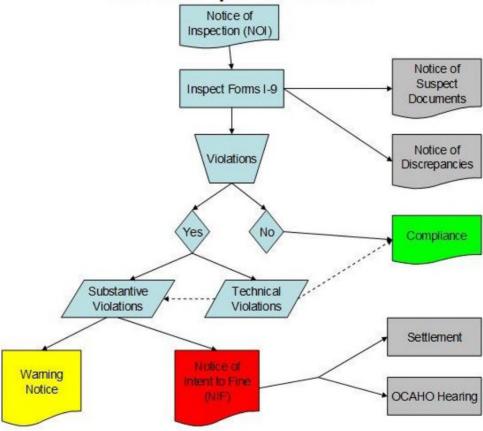

#### Worksite Enforcement Process

#### Form I-9 Inspection Process

http://www.ice.gov/news/library/factsheets/i9-inspection.htm